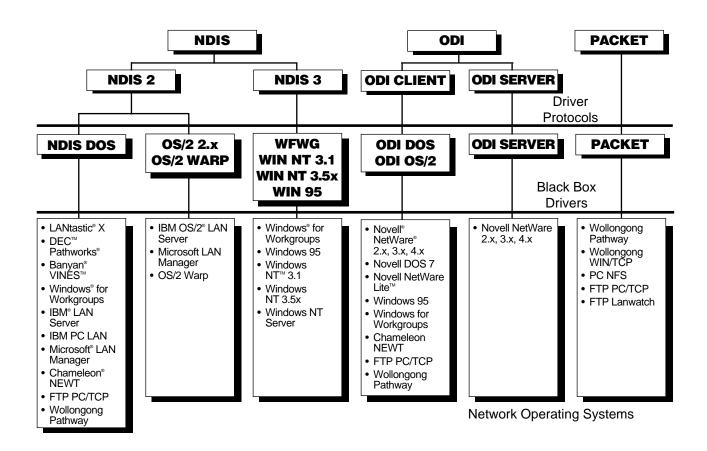

Since it's independent of platform and Network Operating Systems, the installation software automatically configures the PCMCIA card to support all popular PCMCIA Release 2.1-compliant PCs and all major Network Operating Systems.

### Drivers for wide NOS support.

Ethernet Standard: IEEE 802.3

**Interface Standards:** PCPMCIA 2.1, Type II

**Operating Humidity:** 0 to 90% noncondensing

Operating Temperature: 0 to 50°C

**PCMCIA Software Support:** 